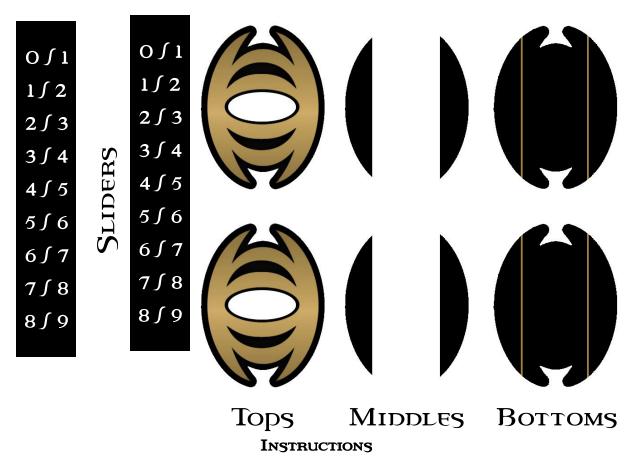

1: PRINT OUT ON CARDSTOCK. ANY SORT OF PRINT SHOP OUGHT TO HAVE SOMETHING DURABLE ENOUGH.

2: LAMINATE YOUR PIECES.

2: Cut out the center of the top, then cut out each piece. The idea here is that the pupil of the eye in the Future Sight logo will highlight the power/toughness of your 'Goyf.

3: GLUE THE MIDDLE SIDES TO THE BOTTOM. MAKE SURE THE SLIDER FITS BE-TWEEN THEM, BECAUSE THOSE ARE THE "RAILS" OF THE SLIDER. YOU MAY WANT TO SCUFF UP THE "RAILS" AND THE PLACE THEY ATTACH TO SO THE GLUE STICKS A BIT BETTER.

4: GLUE TOP TO THE BOTTOM SIDES. AGAIN, YOU MAY WANT TO SCUFF THEM AND THE SPOTS ON THE TOP THAT ARE GOING TO NEED TO HOLD GLUE. 5: INSERT SLIDER

6: GIVE AWAY YOUR EXTRA!

ONCE IT'S ALL PUT TOGETHER, IT SHOULD FIT COMFORTABLY IN A STANDARD DECKBOX.